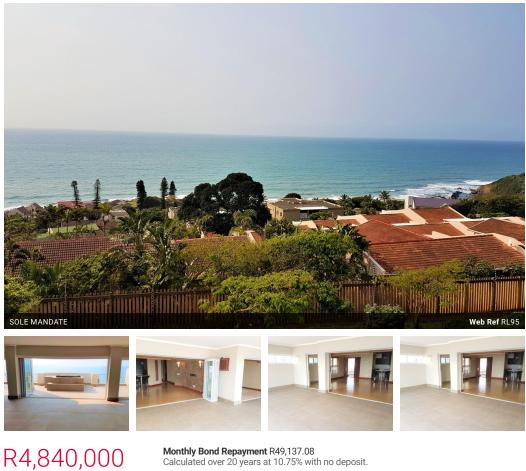

## 4 Bedroom Seaview Apartment

Yes

2.5

Be selective and view this pristine apartment offering top class finishes and easy living. This apartment is situated in a prime position with stunning view of the Indian Ocean. Situated in the prestigious Simbithi Eco Estate, this luxury apartment has all the accommodation needed for the discerning buyer. This apartment offers four extra-large bedrooms and three bathrooms of which two are en-suite. With expansive open plan living area, gournet kitchen all of which open with stack away doors onto a very spacious patio for entertainment. Offering expansive patio's for entertaining and relaxing! Attention to detail is the hallmark of this luxurious residential development with extras such as individual air-conditioning units, luxurious residential development with extras such as individual air-conditioning units, luxurious residential development with extras such as individual air-conditioning units.