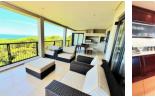

## EXCEPTIONALLY WELL LOCATED HOME - SEA VIEWS

This spectacular designer home offers breathtaking elevated sea views from the private decked pool and entertainment area. This lovely family home exudes character with exposed beams throughout the living areas which includes a modern kitchen, dining room, formal lounge with stack doors on two sides offering two outdoor entertainment areas. This home is an entertainers dream with a built-in bar with space for a pool table. The open plan designer kitchen with integrated appliances and modern work-tops serves the formal dining area and outside under undercover patio. For those hot summer days this home offers a crystal clear and very inviting pool with views of the Northern coastline. Four good sized bedrooms all ensuite of which one is on the top floor and the other 3 on the ground floor. This home also lends itself to having a...