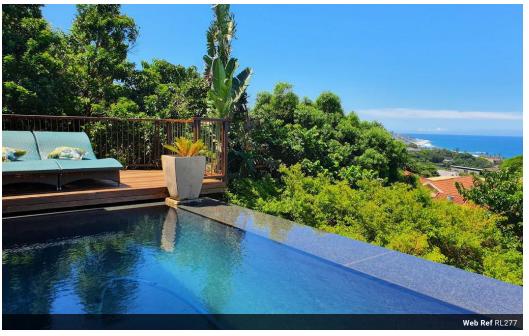

## EXCEPTIONALLY WELL LOCATED HOME - SEA VIEWS

This spectacular designer home offers breathtaking elevated sea views from the private decked pool and entertainment area. This lovely family home exudes character with exposed beams throughout the living areas which includes a modern kitchen, dining room, formal lounge with stack doors on two sides offering two outdoor entertainment areas. This home is an entertainers dream with a built-in bar with space for a pool table. The open plan designer kitchen with integrated appliances and modern work-tops serves the formal dining area and outside under undercover patio. For those hot summer days this home offers a crystal clear and very inviting pool with views of the Northern coastline. Four good sized bedrooms all ensuite of which one is on the top floor and the other 3 on the ground floor. This home also lends itself to having a...