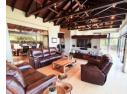

## EXCEPTIONALLY WELL LOCATED HOME - SEA VIEWS

This spectacular designer home offers breathtaking elevated sea views from the private decked pool and entertainment area. This lovely family home exudes character with exposed beams throughout the living areas which includes a modern kitchen, dining room, formal lounge with stack doors on two sides offering two outdoor entertainment areas. This home is an entertainers dream with a built-in bar with space for a pool table. The open plan designer kitchen with integrated appliances and modern work-tops serves the formal dining area and outside under undercover patio. For those hot summer days this home offers a crystal clear and very inviting pool with views of the Northern coastline. Four good sized bedrooms all ensuite of which one is on the top floor and the other 3 on the ground floor. This home also lends itself to having a...