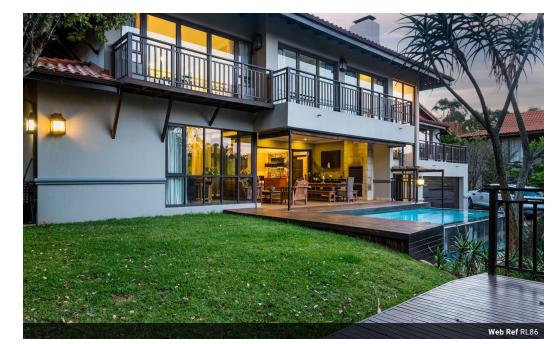

## This prestigious home affords exceptional design

Situated in a highly sought-after Zimbali, this exclusive property has been designed with a great warmth, abundant charm and subtle glamour. Its well-conceived layout is set over two-levels. The living area comprises a spacious open plan dining room with doors opening to a water feature, a bright living room, study and kitchen with ample cupboards a scullery. This space opens onto expansive veranda, which boasts wonderful views of the garden and pool. The top floor plays host to a master suite and large bathroom with an outdoor shower, as well as a private balcony with garden view. Three more bedrooms with built-in wardrobes, full bathroom and En-Suite bathrooms. The house exudes a distinctively relaxed feel that can be sensed in every room, enticing both owners and visitors with an atmosphere of rest and relaxation.